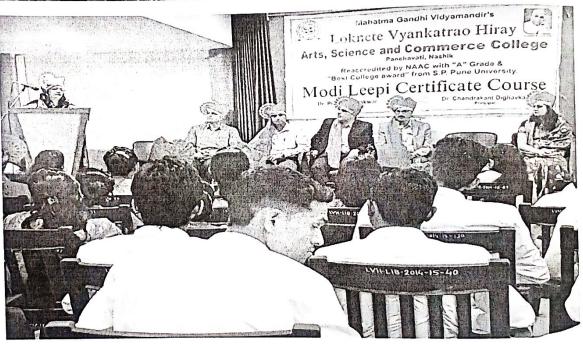

li S.Vekhande during 16/9/2019 to 16/10/2019 total 40 students from colleges as well as city dwellers who are interested in Modi Script had participated in this training.

Certificate distribution program for participants who have completed Modi script training was organized on 3rd April 2020. Mahesh Borse, the student got the first number in this program. Dr. C.G Dighavkar Sir, Principal of the College presided over the program.

While introducing the program the coordinator of the ModiScript course, Dr.Pragati Marakwar gave detailed guidanceon historical documents, archives, genealogy, etc. She also gave information about the employment opportunities available in this regard and appreciated the students who have successfully completed the course.

### Certificate distribution program





Principal Dr. CG Dighavkar Sir, Modi Expert Dr. Anjali S. Vekhande, Coordinator Dr. Pragati Marakwar

Dr. Pragati B. Marakwar

Coordinator

Modi Script Certificate Course

Co-ordinator

Modi Certificate Course
Loknote Lynnkatrao Hiray
Arts, Science & Commerce College
Panchavari Novik 42200

### Mahatma Gandhi Vidyamandir's Loknete Vyankatrao Hiray Art's, Science and Commerce College,

Panchavati, Nashik 03

### Department of History

### **Modi Script Certificate Course**

### Modi Script Enrolment List Academic year-2018-19

|        | C.1 w.loot               |  |
|--------|--------------------------|--|
| Roll   | Name of the student      |  |
| number | TE LOW AND ADDIN         |  |
| 1.     | PARDESHI TEJSWINI ARUN   |  |
| 2.     | WAGH MAYA DAMU           |  |
| 3.     | THAKARE S