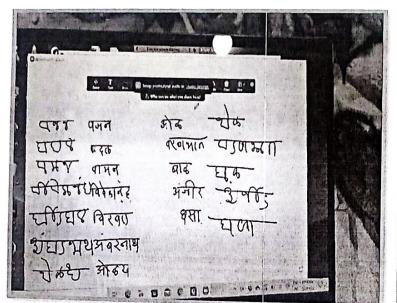

are very important for research in history as well as study of history. In this connection, Modi script certificate course has been started in the history department from the academic year 2011-12. The Department of History organized Modi script training program under the skill-based course from 17th January to 17th February 2022 as well as exam on 17<sup>th</sup> Feb, 2022 under the guidance of Resource person Dr. Anjali s. Vekhande. The training was attended by 50 students from the college.

Also, the Coordinator Dr. Pragati Marakwar provides guidance to Students about historical documents, archives, etc. She also informed about the employment opportunities available in this regard. The principal of your college, Dr. B.S. Jagdale wished students for successfully completing the course.





Dr. Anjali Vekhande while guiding the students about Modi Script

Dr. Pragati B. Marakwar Coordinator Modi Script Certificate Cou

Co-ordinator
Modi Gertificate Course
Lokneto Vivenkatrao Hiray
Arts, Science & Commerce College
Panchavati, Nashik - 422003.



(Reaccredited with A grade, Recipient of Best College Award by SPPU)



Golden Jubilee Year 2021-22

### Modi Script Certificate Course Organized by: Department of History

This is to Certify that, ਹਰਿੰਗ ਯੇਸਮਹ ਨਗੁਰ

ccessfully completed Modi Certificate Course organized by Department of History from Ω5/Ω1/2022 to Ω5/Ω2/2022

He/She has achieved . . Grade in this course.

Pragati Marakwar 20-Ordinator)

Dr. Anjali Vekhande (Modi Expert)

Dr. B.S.Jagdale (Principal)

Loknete Vyankatrao Hiray Art's, Science and Commerce College,

###